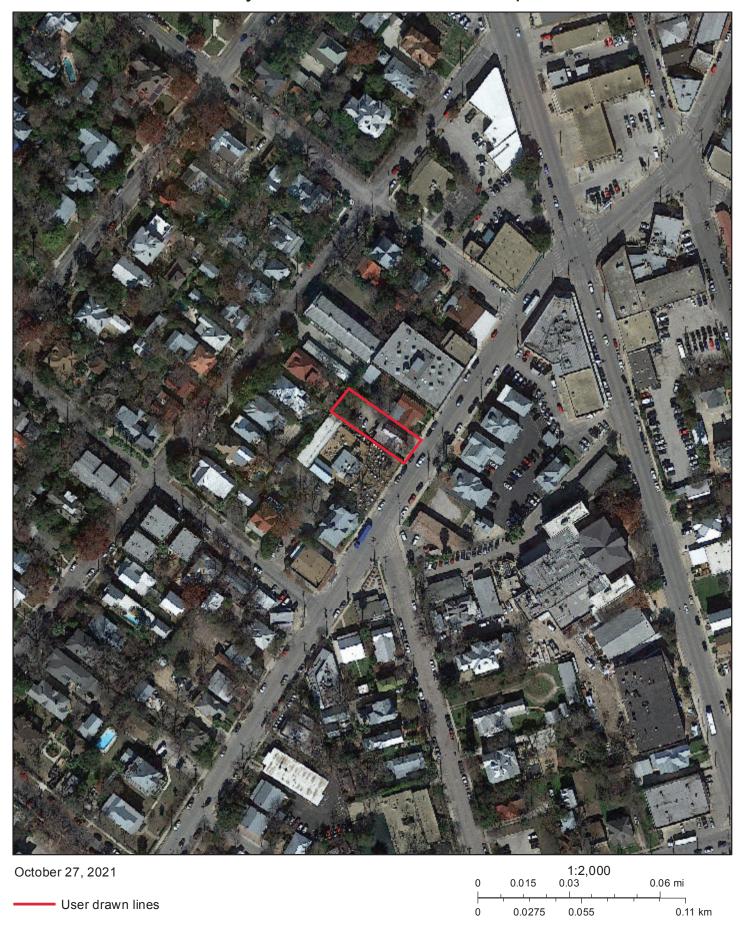

### HISTORIC AND DESIGN REVIEW COMMISSION

November 03, 2021

**HDRC CASE NO: 2021-550** 

**ADDRESS:** 935 S ALAMO ST

**LEGAL DESCRIPTION:** CB 741 BLK 4 LOT E 48 FT OF 16

**ZONING:** C-1, HS, H

CITY COUNCIL DIST.: 1

#### **FINDINGS:**

- a. The primary structure located at 935 S Alamo is a 1-story, single-family home constructed circa 1900 in the Folk Victorian style. The property first appears on the 1904 Sanborn Map. The structure features a T-shaped plan, a cross gable standing seam metal roof, an asymmetrical front porch, wood cladding, and divided lite windows. The property is contributing to the King William Historic District. The applicant is requesting Historic Tax Certification and Historic Tax Verification.
- b. The scope of work includes replacing the previously existing standing seam metal roof with a new standing seam metal roof.