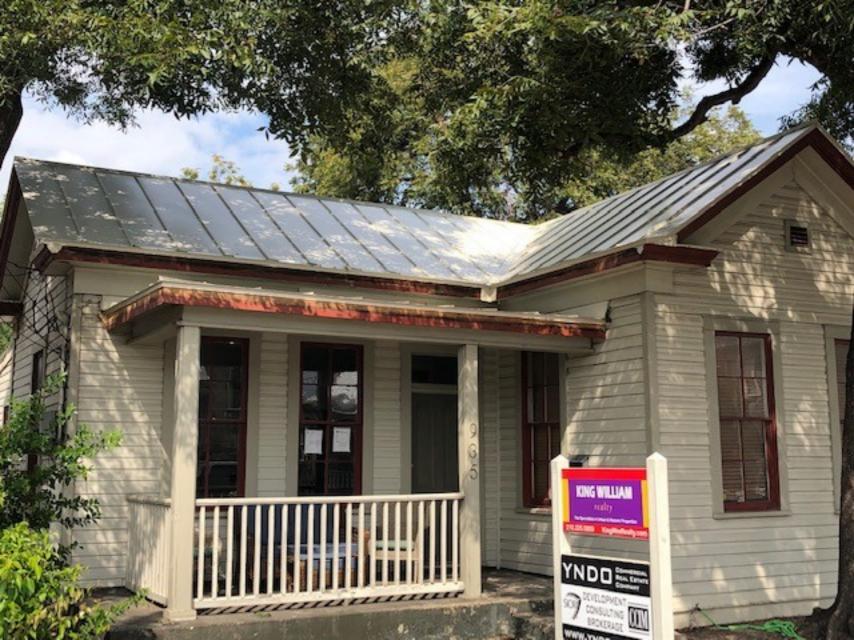

#### **FINDINGS:**

- a. The primary structure located at 935 S Alamo is a 1-story, single-family home constructed circa 1900 in the Folk Victorian style. The property first appears on the 1904 Sanborn Map. The structure features a T-shaped plan, a cross gable standing seam metal roof, an asymmetrical front porch, wood cladding, and divided lite windows. The property is contributing to the King William Historic District. The applicant is requesting Historic Tax Certification and Historic Tax Verification.
- b. The scope of work includes replacing the previously existing standing seam metal roof with a new standing seam metal roof.

- c. The applicant has met all the requirements for Historic Tax Certification outlined in UDC Section 35-618 and has provided evidence to that effect to the Historic Preservation Officer.
- d. Staff conducted a site visit on October 26, 2021, to examine the conditions of the property. Staff verifies that all work used to qualify for the Substantial Rehabilitation Tax Incentive has been completed and that there are no existing violations on the property.
- e. The applicant has met all requirements of the City's tax verification process as described in Section 35-618 of the UDC and has furnished evidence to that effect to the Historic Preservation Officer, including the submission of an itemized list of costs that meets the threshold to be eligible for the Substantial Rehabilitation Tax Incentive.
- f. Approval of Tax Verification by the HDRC for work completed in 2021 means that the property owner will be eligible for the Substantial Rehabilitation Tax Incentive beginning in 2022. The Substantial Rehabilitation Tax Incentive applies to the City of San Antonio tax entity line only.