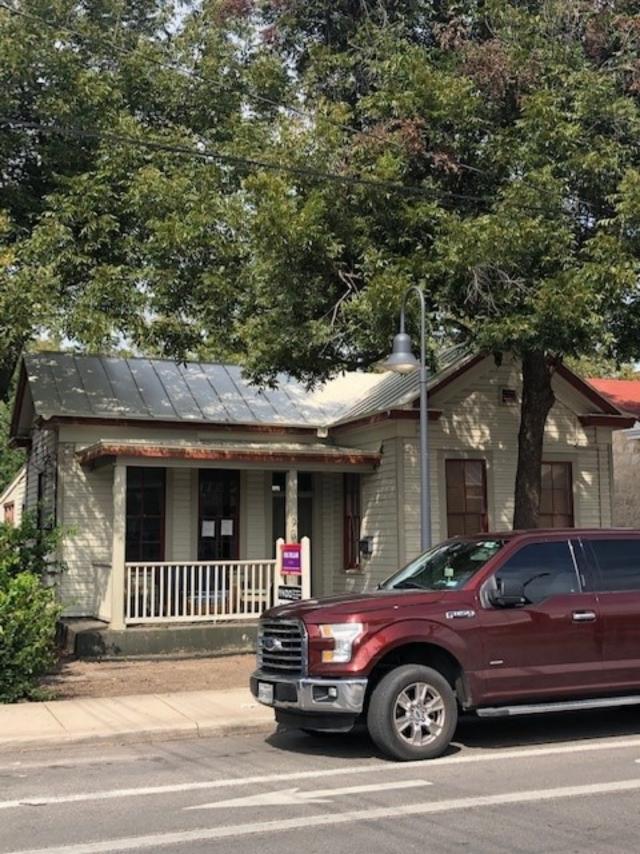

#### **FINDINGS:**

- a. The primary structure located at 935 S Alamo is a 1-story, single-family home constructed circa 1900 in the Folk Victorian style. The property first appears on the 1904 Sanborn Map. The structure features a T-shaped plan, a cross gable standing seam metal roof, an asymmetrical front porch, wood cladding, and divided lite windows. The property is contributing to the King William Historic District. The applicant is requesting Historic Tax Certification and Historic Tax Verification.
- b. The scope of work includes replacing the previously existing standing seam metal roof with a new standing seam metal roof.